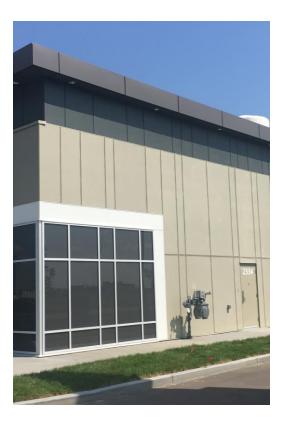

# Architectural fascia using light gauge reinforced materials.

Light gauge steel and aluminium is readily available for local supply sources in a variety of colours. Proclad fascia systems are reinforced in several different ways to ensure an attractive architectural finish.

Horizontal profiles at roof edges provide a shaded look.

Function and form in one panel. Formed shapes and seamless reveals.