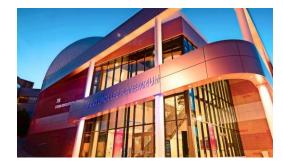

Bright colored fascia can be striking!

Crisp clean lines at your roof edge and fascia will dramatically change the look of your building!