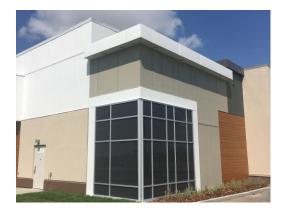

# Architectural Fascia and removable roof side flashings.

### About Us

Roof edges can often be seen as a performance flashing as opposed to an architectural feature. Design options for this area of the building are available and endless.

# Architectural fascia using light gauge reinforced materials.

Light gauge steel and aluminium is readily available for local supply sources in a variety of colours. Proclad fascia systems are reinforced in several different ways to ensure an attractive architectural finish.