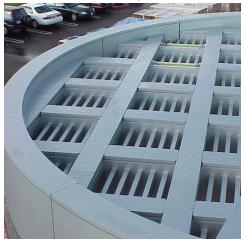

### Facades can take shape!

A variety of custom profiles are always available from Proclad. Our panels are formed from flat sheet. If you need profile or not, we can provide.

Horizontal profiles stretch your building. Vertical profiles make you building look taller.

Horizontal profiles at roof edges provide a shaded look.

Function and form in one panel. Formed shapes and seamless reveals.