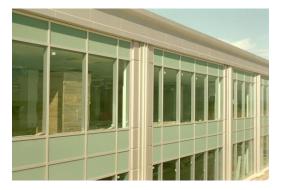

## Finish the roof edge with style.

There are several options available to make sure your building has a clean cut to the sky.

- Flat surfaces.
- Clean lines top, bottom and between.
- No laps, just crisp, clean lines making the transition from roof to sky.

Crisp clean lines at your roof edge and fascia will dramatically change the look of your building!

Horizontal profiles at roof edges provide a shaded look.

Function and form in one panel. Formed shapes and seamless reveals.