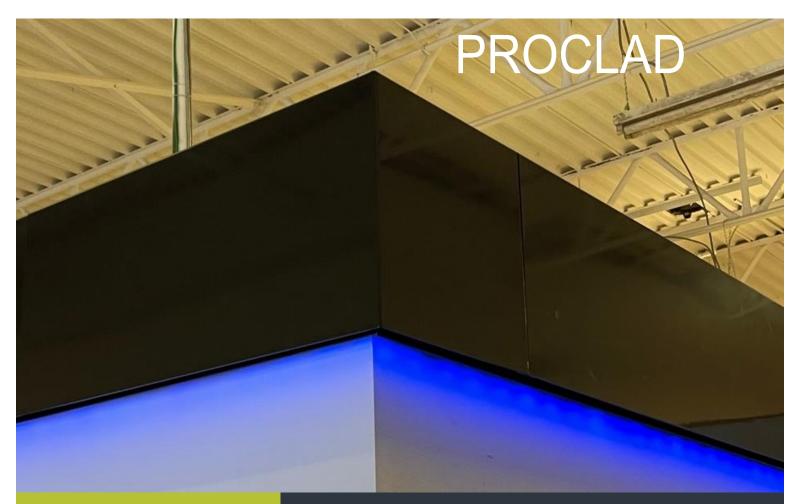

### SEAMLESS LOOK – SMART INSTALLATION

True pressure equalized rainscreen design – fully vented. Available in any RAL colour – choose from 2,540 shades. LED lighting tracks for a unique effect.

# LET YOUR IMAGINATION RUN WILD