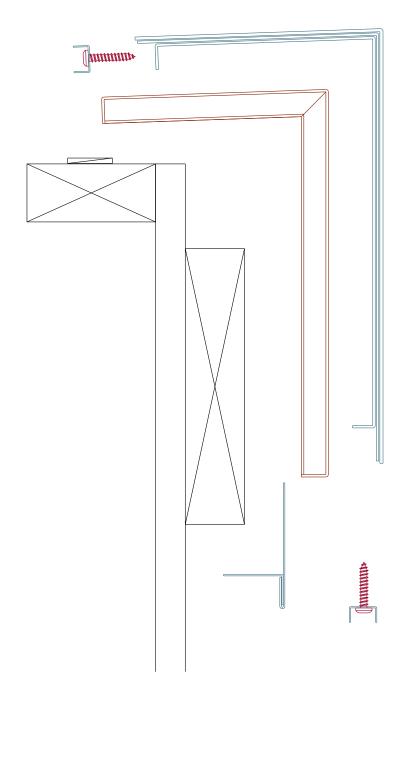

#### Smart system bracket and panel attachment.

Roof edges can often be overlooked as a functional item rather than an architectural feature. Proclad has developed a new system that utilizes a bracket attachment designed to receive a continuous fascia / coping. Multiple profiles can be used. The bracket is smart and the continuous fascia / coping can take on any shape.