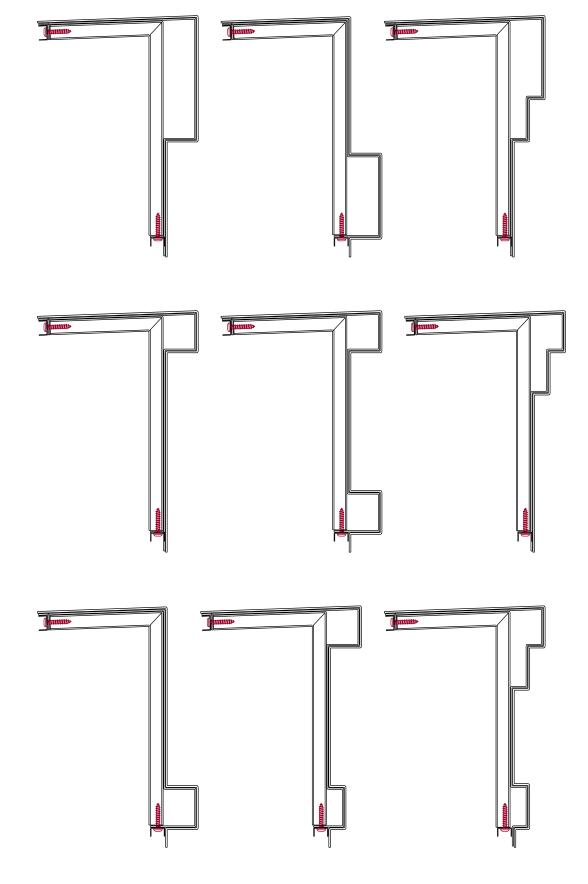

st painted to cover all edges and allow for re-paint for colour change or damage repair.

#### Roof Edges / Fascia / Coping Designs by Proclad

#### Smart system bracket and panel attachment.

Roof edges can often be overlooked as a functional item rather than an architectural feature. Proclad has developed a new system that utilizes a bracket attachment designed to receive a continuous fascia / coping. Multiple profiles can be used. The bracket is smart and the continuous fascia / coping can take on any shape.

WWW.PROCLAD.CA



### SEAMLESS LOOK – SMART INSTALLATION

True pressure equalized rainscreen design – fully vented. Available in any RAL colour – choose from 2,540 shades. LED lighting tracks for a unique effect.









# LET YOUR IMAGINATION RUN WILD

## FASCIA PROFILE OPTIONS