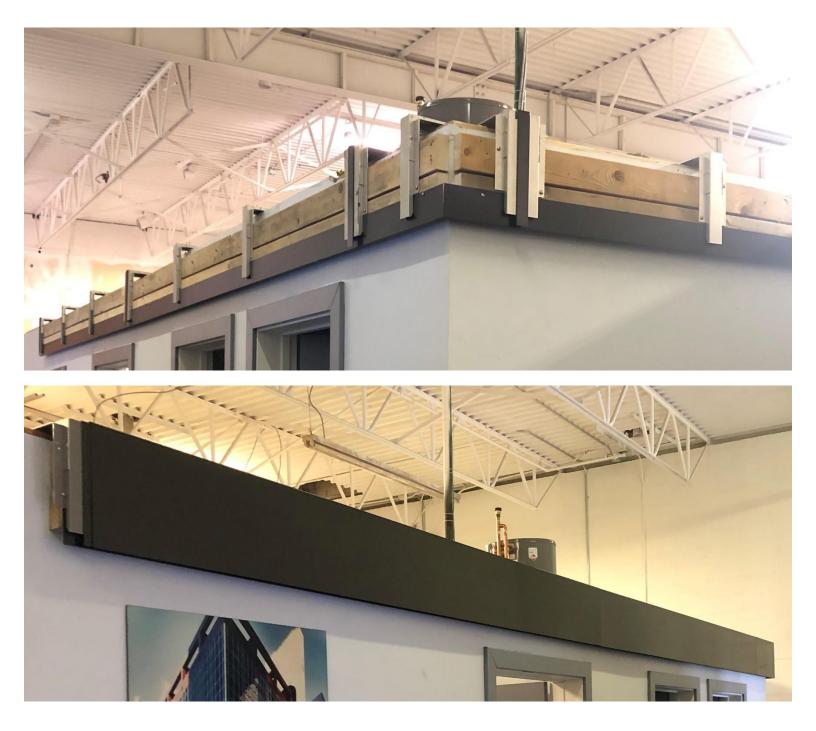

#### Smart system bracket and panel attachment.

Roof edges can often be overlooked as a functional item rather than an architectural feature. Proclad has developed a new system that utilizes a bracket attachment designed to receive a continuous fascia / coping. Multiple profiles can be used. The bracket is smart and the continuous fascia / coping can take on any shape.