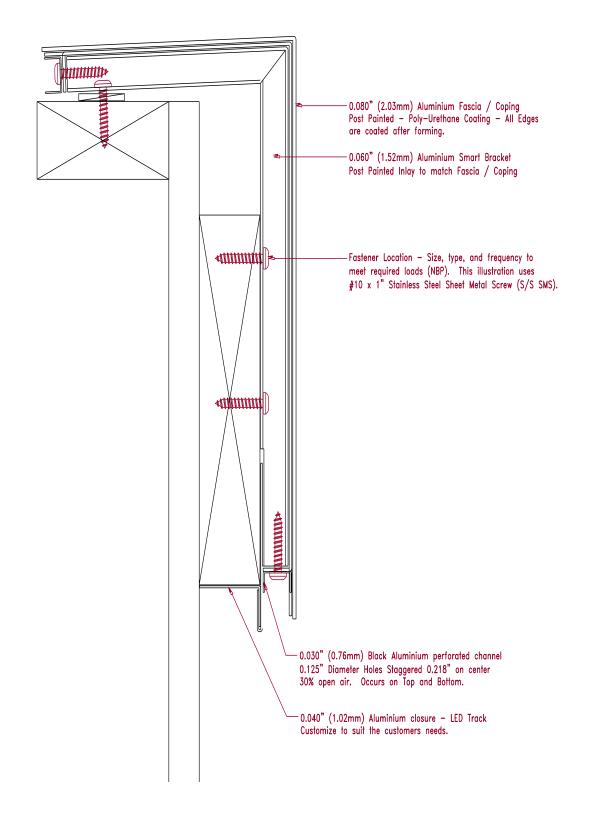

#### Smart system bracket and panel attachment.

Roof edges can often be overlooked as a functional item rather than an architectural feature. Proclad has developed a new system that utilizes a bracket attachment designed to receive a continuous fascia / coping. Multiple profiles can be used. The bracket is smart and the continuous fascia / coping can take on any shape.

#### CUSTOM FABRICATION

- Each piece or part is fabricated from flat sheet. Custom shapes and sizes are common.
- Material thicknesses can change depending on the customer preferance.
- Colour selection is endless. Each order is post painted to cover all edges and allow for re-paint for colour change or damage repair.