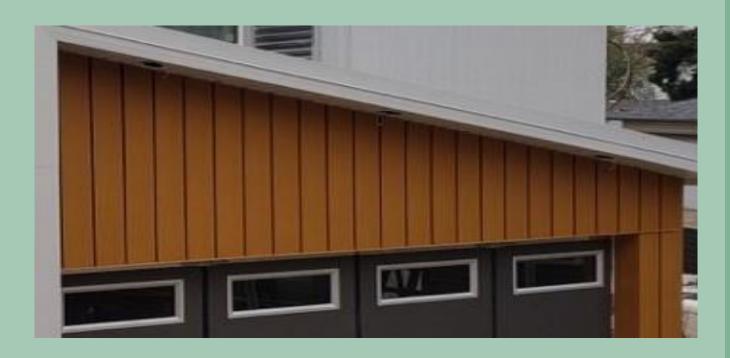

## **PROCLAD ALINE PLANKS**

Plank Widths from 2" (50.8mm) to 12" (304.8mm)

PLANK WIDTHS OCCUR ON 2" (50.8mm) MODULES

Plank Lengths up to 10'-0" (3048mm)

**CUSTOM PLANK LENGTHS READILY AVAILABLE** 

## **PROCLAD ALINE LINEAR**