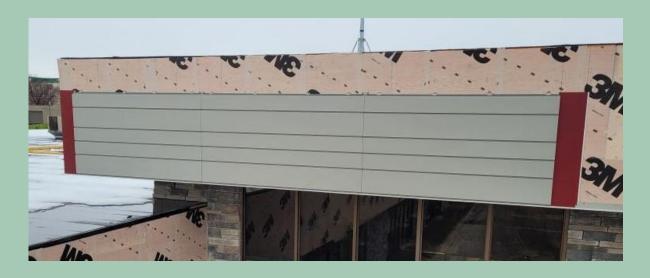

## **PROCLAD ALINE PLANKS**

Plank Widths from 2" (50.8mm) to 12" (304.8mm)

PLANK WIDTHS OCCUR ON 2" (50.8mm) MODULES

Plank Lengths up to 10'-0" (3048mm)

**CUSTOM PLANK LENGTHS READILY AVAILABLE** 

#### Optimum Panel Modules include:

5.75" (146mm) x 116" (2947mm)

8 1/8" (206mm) x 116" (2947mm)

12 1/8" (308mm) x x116" (2947mm)

**Custom Panel Sizes available.** 

The Proclad Aline Series is a true pressure equalized rain screen system. The vented air space behind the panel face keeps the cavity dry resulting in long term performance.

The Aline series panel systems are manufactured using light gauge steel with a high-performance finish that is applied in a continuous coil to coil process. Proclad manufactures a flat panel but in certain lighting conditions with high glare the panel can show any imperfection in the substrate to which the panel is applied. Less than perfect surfaces are not a reason for rejection.