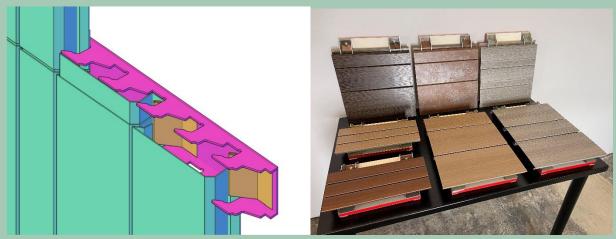

#### Optimum Panel Modules include:

5.75" (146mm) x 116" (2947mm)

8 1/8" (206mm) x 116" (2947mm)

12 1/8" (308mm) x x116" (2947mm)

**Custom Panel Sizes available.** 

The Proclad Aline Series is a true pressure equalized rain screen system. The vented air space behind the panel face keeps the cavity dry resulting in long term performance.

The Aline series panel systems are manufactured using light gauge steel with a high-performance finish that is applied in a continuous coil to coil process. Proclad manufactures a flat panel but in certain lighting conditions with high glare the panel can show any imperfection in the substrate to which the panel is applied. Less than perfect surfaces are not a reason for rejection.