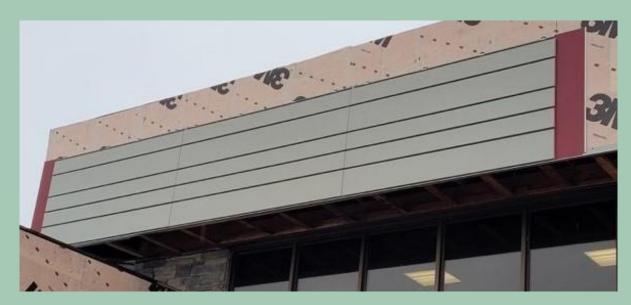

## **PROCLAD ALINE PLANKS**

Plank Widths from 2" (50.8mm) to 12" (304.8mm)

PLANK WIDTHS OCCUR ON 2" (50.8mm) MODULES

Plank Lengths up to 10'-0" (3048mm)

**CUSTOM PLANK LENGTHS READILY AVAILABLE** 

#### Optimum Panel Modules include:

5.75" (146mm) x 116" (2947mm)

8 1/8" (206mm) x 116" (2947mm)

12 1/8" (308mm) x x116" (2947mm)

**Custom Panel Sizes available.** 

The Proclad Aline Series is a true pressure equalized rain screen system. The vented air space behind the panel face keeps the cavity dry resulting in long term performance.

The Aline series panel systems are manufactured using light gauge steel with a high-performance finish that is applied in a continuous coil to coil process. Proclad manufactures a flat panel but in certain lighting conditions with high glare the panel can show any imperfection in the substrate to which the panel is applied. Less than perfect surfaces are not a reason for rejection.