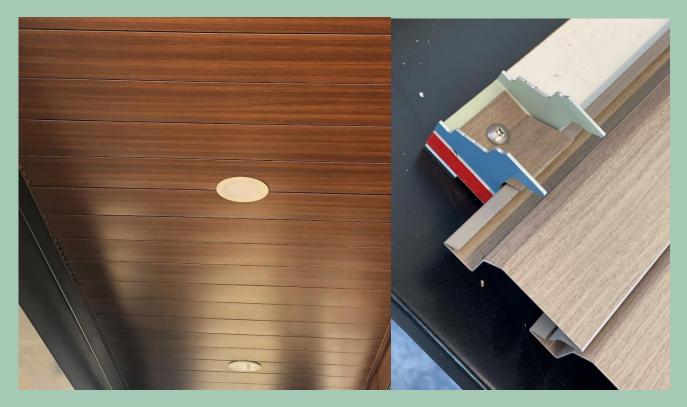

#### Optimum Panel Modules include:

5.75" (146mm) x 116" (2947mm)

8 1/8" (206mm) x 116" (2947mm)

12 1/8" (308mm) x x116" (2947mm)

**Custom Panel Sizes available.** 

The Proclad Aline Series is a true pressure equalized rain screen system. The vented air space behind the panel face keeps the cavity dry resulting in long term performance.

The Aline series panel systems are manufactured using light gauge steel with a high-performance finish that is applied in a continuous coil to coil process. Proclad manufactures a flat panel but in certain lighting conditions with high glare the panel can show any imperfection in the substrate to which the panel is applied. Less than perfect surfaces are not a reason for rejection.