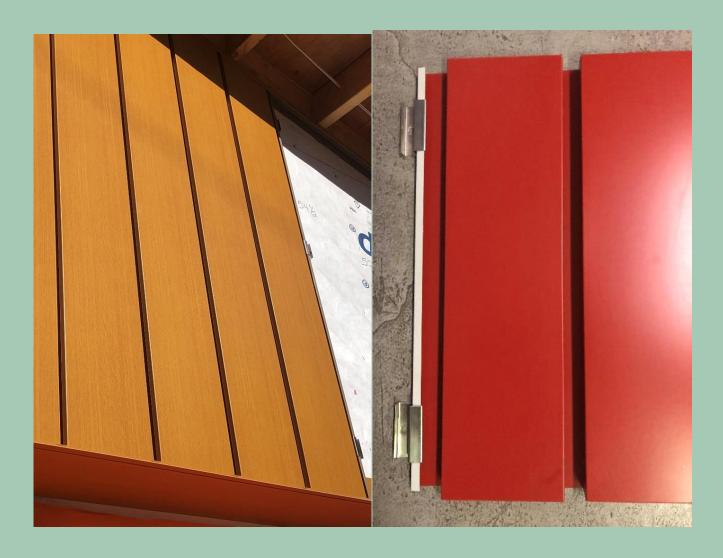

## **PROCLAD ALINE PLANKS**

Plank Widths from 2" (50.8mm) to 12" (304.8mm)

PLANK WIDTHS OCCUR ON 2" (50.8mm) MODULES

Plank Lengths up to 10'-0" (3048mm)

**CUSTOM PLANK LENGTHS READILY AVAILABLE** 

The Aline series panel systems are manufactured using light gauge steel with a high-performance finish that is applied in a continuous coil to coil process. Proclad manufactures a flat panel but in certain lighting conditions with high glare the panel can show any imperfection in the substrate to which the panel is applied. Less than perfect surfaces are not a reason for rejection.